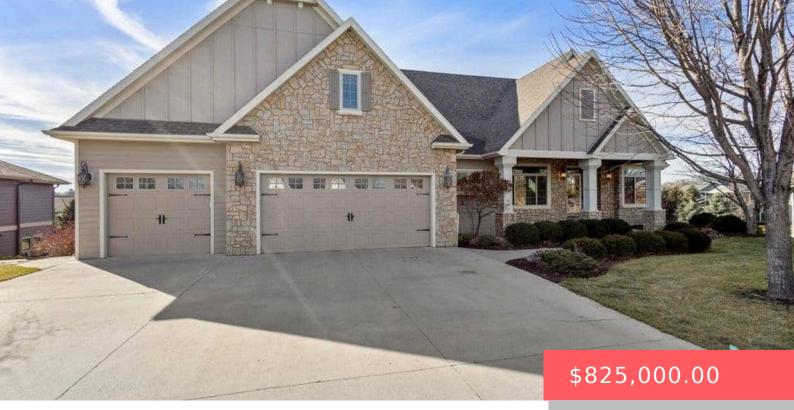

#### **132 CRYSTAL RIDGE CIR**

https://harr-lemme.com

Lot 14 in Block 1A of Kreyger's First Addition to the City of Brookings, Brookings County, SD

- 5 beds
- 4 baths
- Ranch, Single Family
- None, RESIDENTIAL
- Active, Active-New
- 3938 sq ft

#### Basics

Category: None, RESIDENTIAL Status: Active, Active-New Bathrooms: 4 baths Floor level: 2032 Lot size: 19262 sq ft Type: Ranch, Single Family Bedrooms: 5 beds Total rooms: 10 Area: 3938 sq ft Year built: 2011