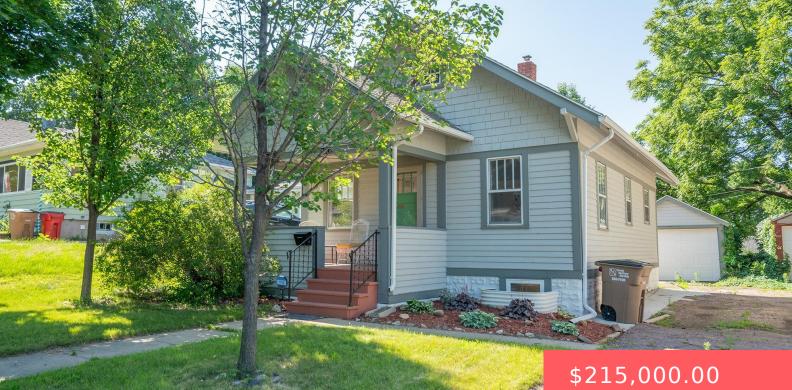

#### 1317 W 13TH ST

https://harr-lemme.com

#### LOT 7 YOUNGS SUB BLOCK 11 EMERSON'S ADDN TO CITY OF SIOUX FALLS

#### Basics

Category: None, RESIDENTIAL Status: Active, Active-New Bathrooms: 1 bath Floor level: 660 Lot size: 4356 sq ft Type: 1.5 Story, Single Family Bedrooms: 3 beds Total rooms: 7 Area: 1424 sq ft Year built: 1927

## **Building Details**

Floor covering: Carpet, Vinyl, Wood Exterior material: Wood Parking: Detached

Basement: Full
Roof: Shingle Composition