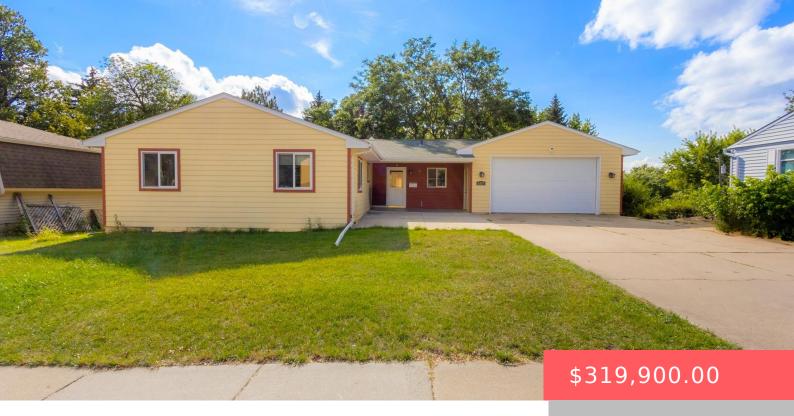

#### 1317 S BAHNSON AVE

https://harr-lemme.com

N 39' 14 & ALL /EX N 21.7'/ LOT 13 BLOCK 13 HILLTOP HEIGHTS ADDN TO CITY OF SIOUX FALLS

- 5 hads
- 2 baths
- Ranch, Single Family
- None, RESIDENTIAL
- Active. Active-New
- 2383 sq ft

#### **Basics**

Category: None, RESIDENTIAL Type: Ranch, Single Family

Status: Active, Active-New Bedrooms: 5 beds

Bathrooms: 2 baths Total rooms: 9

Floor level: 1380 Area: 2383 sq ft

**Lot size: 10335** sq ft **Year built:** 1969