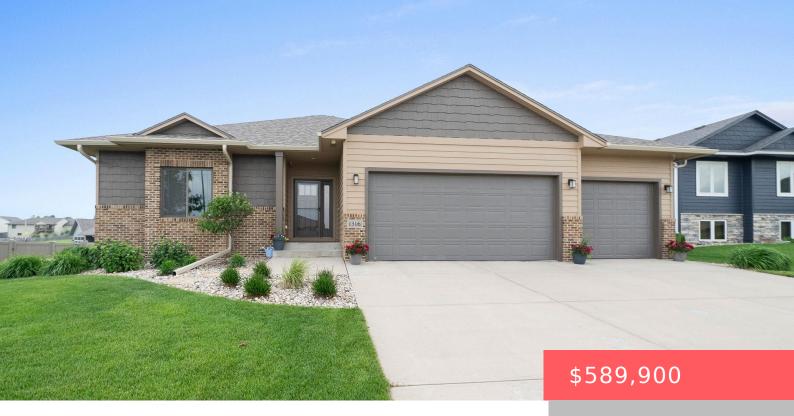

#### SIOUX FALLS, SD, 57106

https://harr-lemme.com

Lot 4 Blk 6 Discovery Park Addn to City of Sioux Falls

- 4 beds
- 3 baths
- Ranch, Single Family
- None, RESIDENTIAL
- Active
- 2920 sq ft

#### Basics

Category: None, RESIDENTIAL Status: Active Bathrooms: 3 baths Area: 2920 sq ft Year built: 2016 Type: Ranch, Single Family Bedrooms: 4 beds Floor level: 1684 Lot size: 10886 sq ft

# **Building Details**

Floor covering: Carpet, Tile, Wood Exterior material: Hard Board, Part Brick Parking: Attached Basement: Full Roof: Shingle Composition