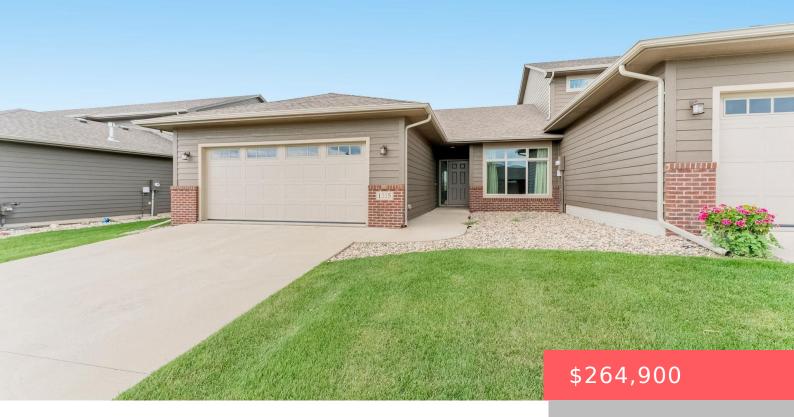

## SIOUX FALLS, SD, 57106

https://harr-lemme.com

Lot 2A Block 11 of Discovery Park Addition

- 2 beds
- 2 baths
- Ranch, Townhouse
- None, RESIDENTIAL
- Active
- 1159 sq ft

#### **Basics**

Category: None, RESIDENTIAL Type: Ranch, Townhouse

Bedrooms: 2 beds Status: Active

Bathrooms: 2 baths **Total rooms:** 8

Floor level: 1159 **Area: 1159** sq ft

Year built: 2017 Lot size: 5632 sq ft

#### **Building Details**

Floor covering: Carpet, Laminate, Vinyl Basement: None

Exterior material: Hard Board, Part Brick **Roof:** Shingle Composition

Parking: Attached