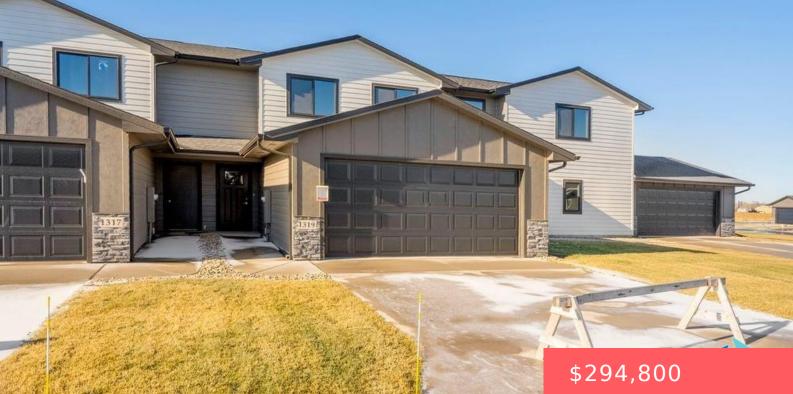

#### **1315 N KENLEY PL**

https://harr-lemme.com

#### LOT 1D BLOCK 2 SERENITY ESTATES

- 5 Daths
- Town Home, Two Story
- New Construction RESIDENTIAL
- Active-New
- 1498 sq ft

### Basics

Category: New Construction, RESIDENTIAL Status: Active-New Bathrooms: 3 baths Floor level: 735 Lot size: 3811 sq ft Type: Town Home, Two Story Bedrooms: 3 beds Total rooms: 8 Area: 1498 sq ft Year built: 2024

## **Building Details**

Floor covering: Carpet, Vinyl Exterior material: Hard Board, Stone/Stone Veneer Parking: Attached

Basement: None
Roof: Shingle Composition