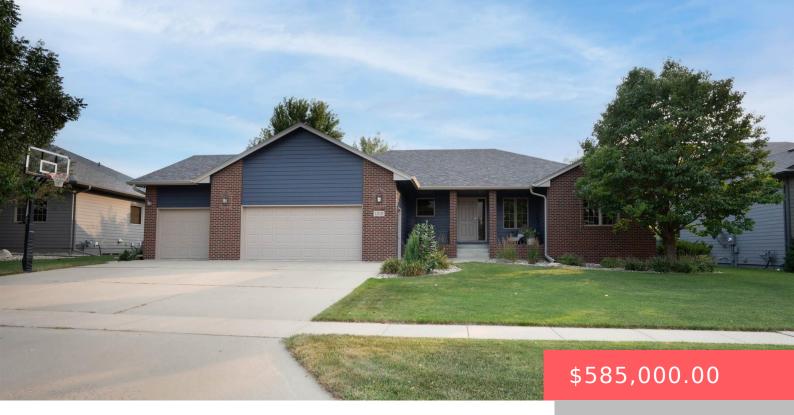

#### **1313 W STONEGATE DR**

https://harr-lemme.com

Lot 5 Blk 5 SF- Heather Ridge II Add

- 4 heds
- 3 baths
- Ranch, Single Family
- None, RESIDENTIAL
- Active, Active Contingent Misc. Active-New
- 3071 sa ft

#### **Basics**

Category: None, RESIDENTIAL Type: Ranch, Single Family

**Status:** Active, Active - Contingent Misc, Active-New **Bedrooms: 4** beds

Bathrooms: 3 baths Total rooms: 8

Floor level: 1576 Area: 3071 sq ft

**Lot size: 10367** sq ft **Year built:** 2006

## **Building Details**

Floor covering: Carpet, Laminate, Tile

Basement: Full

**Exterior material:** Cement Hardboard, Part Brick **Roof:** Shingle Composition

Parking: Attached