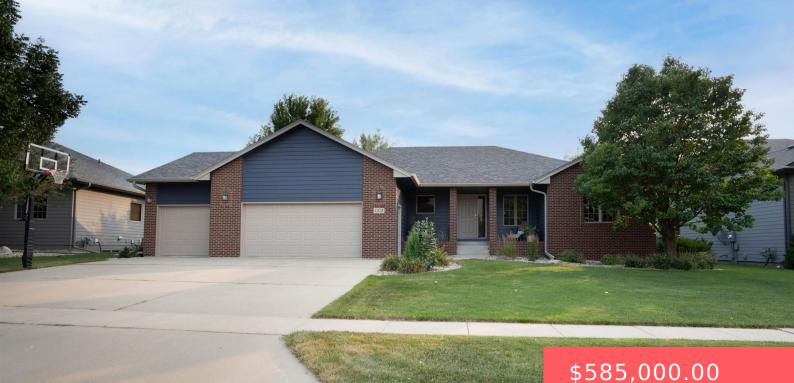

#### **1313 W STONEGATE DR**

https://harr-lemme.com

Lot 5 Blk 5 SF- Heather Ridge II Add

- \$585,000.00

#### Basics

Category: None, RESIDENTIAL Status: Active-New Bathrooms: 3 baths Floor level: 1576 Lot size: 10367 sq ft Type: Ranch, Single Family Bedrooms: 4 beds Total rooms: 8 Area: 3071 sq ft Year built: 2006

# **Building Details**

Floor covering: Carpet, Laminate, Tile Exterior material: Cement Hardboard, Part Brick Parking: Attached Basement: Full
Roof: Shingle Composition