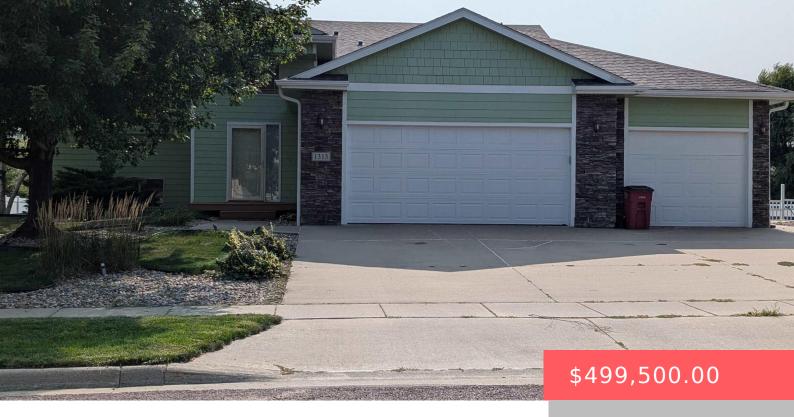

### 1313 W CREEKSIDE DR

https://harr-lemme.com

Lot 21 Blk 1 Eagle Creek Addn

- 5 beds
- 3 baths
- Single Family, Split Foyer
- None, RESIDENTIAL
- Active, Active-New
- 2686 sq f

### **Basics**

Category: None, RESIDENTIAL Type: Single Family, Split Foyer

Status: Active, Active-New Bedrooms: 5 beds

Bathrooms: 3 baths

Total rooms: 9

Floor level: 1424

Area: 2686 sq ft

**Lot size: 10583** sq ft **Year built:** 2008

## **Building Details**

Floor covering: Carpet, Laminate, Vinyl Basement: Full

**Exterior material:** Cement Hardboard, Stone/Stone Veneer **Roof:** Shingle Composition

Parking: Attached