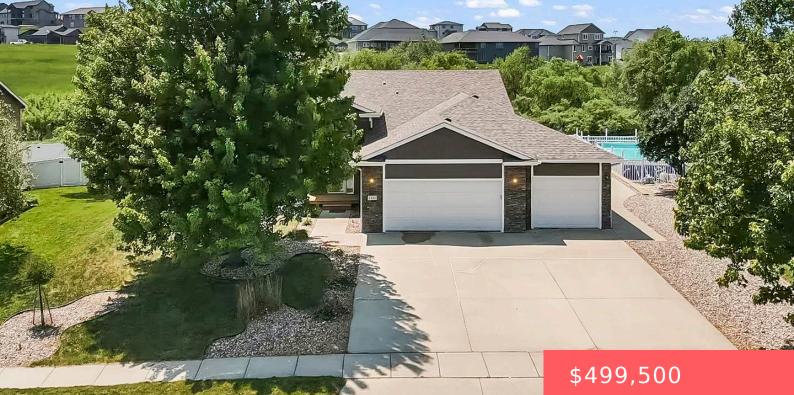

#### BRANDON, SD, 57005

https://harr-lemme.com

Lot 21 Blk 1 Eagle Creek Addn

- Single Family Solit Fo
- None, RESIDENTIAL
- Active
- 2686 sq ft

#### Basics

Category: None, RESIDENTIAL Status: Active Bathrooms: 3 baths Floor level: 1424 Lot size: 10583 sq ft Type: Single Family, Split Foyer Bedrooms: 5 beds Total rooms: 9 Area: 2686 sq ft Year built: 2008

## **Building Details**

Floor covering: Carpet, Laminate, VinylBasement: FullExterior material: Cement Hardboard, Stone/Stone VeneerRoof: Shingle CompositionParking: AttachedFormation