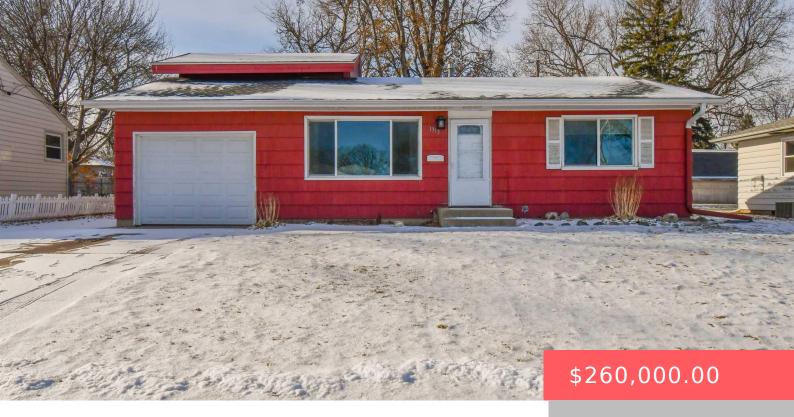

#### 1313 S RIVERDALE RD

https://harr-lemme.com

Lot 6 Block 2 RIVERDALE 2ND ADDN TO CITY OF SIOUX FALLS

- 3 beds
- 1 bath
- Ranch, Single Family
- None, RESIDENTIAL
- Active-New
- 1428 sq ft

#### **Basics**

Category: None, RESIDENTIAL Type: Ranch, Single Family

Status: Active-New Bedrooms: 3 beds

Bathrooms: 1 bath Total rooms: 7

**Floor level:** 1012 **Area: 1428** sq ft

**Lot size: 7920** sq ft **Year built:** 1957