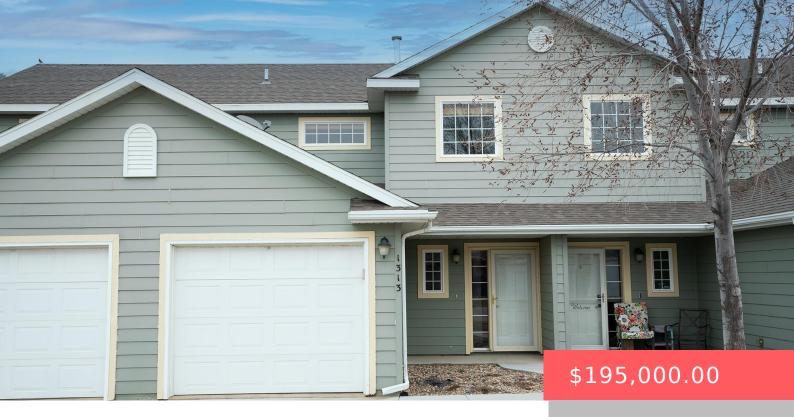

#### 1313 N HAZEL PL

https://harr-lemme.com

Unit 15 Aspen Hgts Phase II \*Lots 1A,2A,3A,4A,5A,6A,7,8,16,17,18,21A,21B,21C,21D,22-28, 29A, Blk 21

- 2 beds
- 1 bath
- Condominium, Other
- None, RESIDENTIAL
- Active. Active-New
- 1130 sa ft

#### **Basics**

Category: None, RESIDENTIAL Type: Condominium, Other

Status: Active, Active-New Bedrooms: 2 beds

Bathrooms: 1 bath Total rooms: 6

**Area: 1130** sq ft **Lot size: 6098** sq ft

## **Building Details**

Floor covering: Carpet, Laminate, Vinyl Basement: None

**Exterior material:** Hard Board **Roof:** Shingle Composition

Parking: Attached