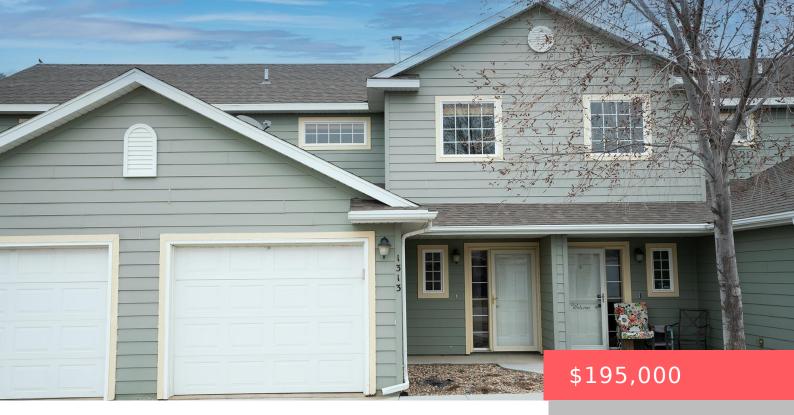

#### 1313 N HAZEL PL

https://harr-lemme.com

Unit 15 Aspen Hgts Phase II \*Lots 1A,2A,3A,4A,5A,6A,7,8,16,17,18,21A,21B,21C,21D,22-28, 29A, Blk 21

- 2 hads
- 1 bath
- Condominium, Other
- None, RESIDENTIAL
- Active-New
- 1130 sq ft

#### **Basics**

Category: None, RESIDENTIAL Type: Condominium, Other

Status: Active-New Bedrooms: 2 beds Bathrooms: 1 bath Total rooms: 6

**Area: 1130** sq ft Lot size: 6098 sq ft Year built: 2007

# **Building Details**

Floor covering: Carpet, Laminate, Vinyl Basement: None

Exterior material: Hard Board **Roof:** Shingle Composition

Parking: Attached