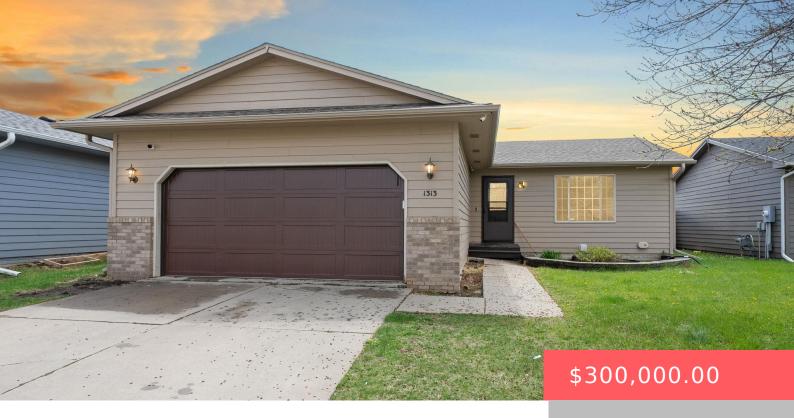

### 1313 E 71ST ST N

https://harr-lemme.com

LOT 14 BLOCK 10 GRANITE VALLEYADDN TO CITY OF SIOUX FALLS

- 4 heds
- 2 haths
- Ranch, Single Family
- None, RESIDENTIAL
- Active. Active-New
- 1381 sq ft

#### **Basics**

Category: None, RESIDENTIAL Type: Ranch, Single Family

Status: Active, Active-New Bedrooms: 4 beds

Bathrooms: 2 baths Total rooms: 7

Floor level: 988 Area: 1381 sq ft

Lot size: 5876 sq ft Year built: 2004

## **Building Details**

Floor covering: Carpet, Laminate Basement: Full

**Exterior material:** Hard Board, Part Brick **Roof:** Shingle Composition

Parking: Attached