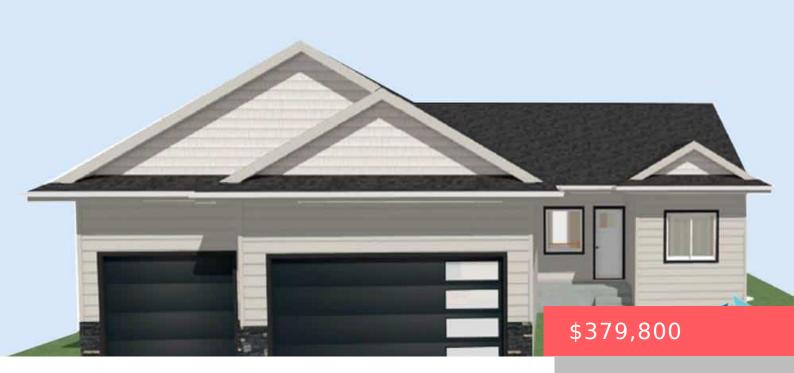

#### TEA, SD, 57064 https://harr-lemme.com

Lot 18, Block 2 High Pointe Estates 3rd Addition

#### Amanda Treloar

- 2 beds
- 2 baths
- Ranch, Single Family
- New Construction,
- Active
- 1038 sq ft

### Basics

Category: New Construction, RESIDENTIAL Status: Active Bathrooms: 2 baths Floor level: 1038 Lot size: 10336 sq ft Type: Ranch, Single Family Bedrooms: 2 beds Total rooms: 6 Area: 1038 sq ft Year built: 2025

## **Building Details**

Floor covering: Carpet, Vinyl Exterior material: Hard Board, Stone/Stone Veneer Parking: Attached Basement: Full
Roof: Shingle Composition