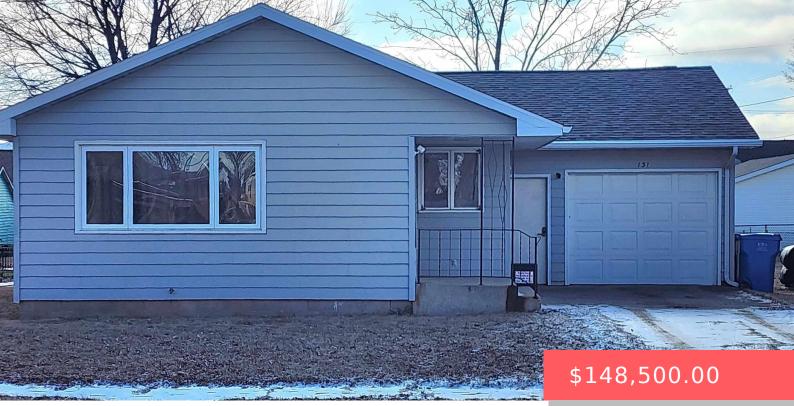

#### **131 E LINCOLN AVE**

https://harr-lemme.com

Please see attached change form under the documents. Very lengthy legal description. Thank you.

- 2 beds
- 1 bath
- Ranch, Single Family
- None, RESIDENTIAL
- Active
- 976 sq f

#### Basics

Category: None, RESIDENTIAL Status: Active Bathrooms: 1 bath Floor level: 976 Lot size: 6200 sq ft Type: Ranch, Single Family Bedrooms: 2 beds Total rooms: 5 Area: 976 sq ft Year built: 1966

## **Building Details**

Floor covering: Concrete, Laminate, Vinyl Exterior material: Hard Board Parking: Attached Basement: Full
Roof: Shingle Composition