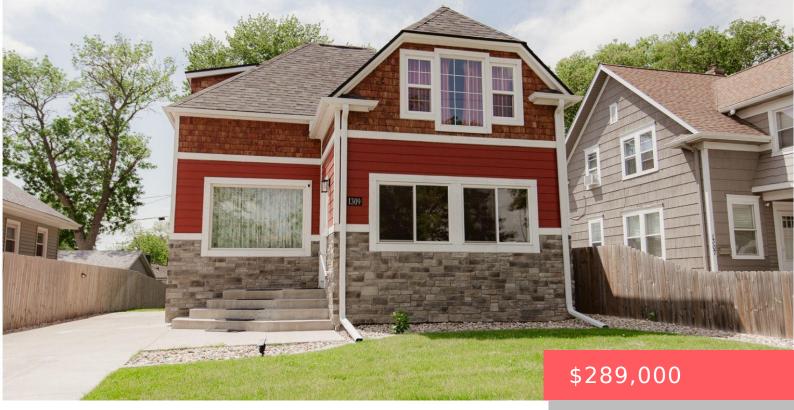

#### SIOUX FALLS, SD, 57105

https://harr-lemme.com

S 44' N 88 SE 14 Block 31 Park Addn To City of Sioux Falls

- 3 heds
- 3 baths
- 1.5 Story, Single Family
- None, RESIDENTIAL
- Active
- 1229 sq ft

#### Basics

Category: None, RESIDENTIAL Status: Active Bathrooms: 3 baths Floor level: 610 Lot size: 5764 sq ft Type: 1.5 Story, Single Family Bedrooms: 3 beds Total rooms: 7 Area: 1229 sq ft Year built: 1913

# **Building Details**

Floor covering: Carpet, Concrete, Laminate, Tile Exterior material: Hard Board, Stone/Stone Veneer Basement: Full
Roof: Shingle Composition