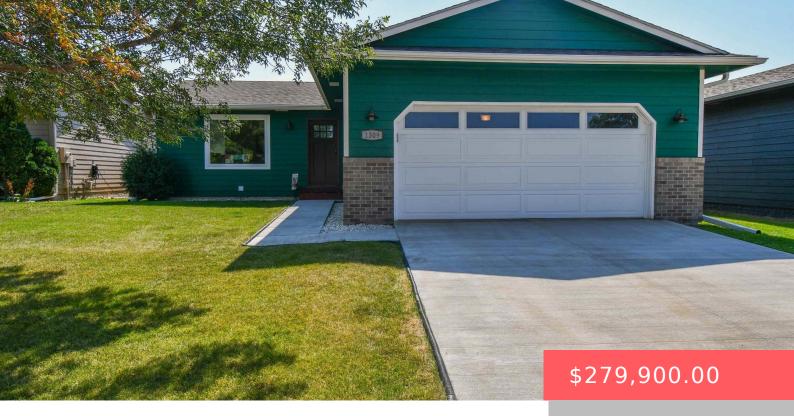

#### 1309 E 70TH ST N

https://harr-lemme.com

Lot 5 Block 9 GRANITE VALLEY ADDN TO CITY OF SIOUX FALLS

- 3 hads
- 1 bath
- Ranch, Single Family
- None, RESIDENTIAL
- Active. Active-New
- 988 sq f

#### **Basics**

Category: None, RESIDENTIAL Type: Ranch, Single Family

Status: Active, Active-New Bedrooms: 3 beds

Bathrooms: 1 bath

Floor level: 988

Area: 988 sq ft

Lot size: 6084 sq ft Year built: 2004

# **Building Details**

Floor covering: Carpet, Vinyl Basement: Full

**Exterior material:** Wood **Roof:** Shingle Composition

Parking: Attached