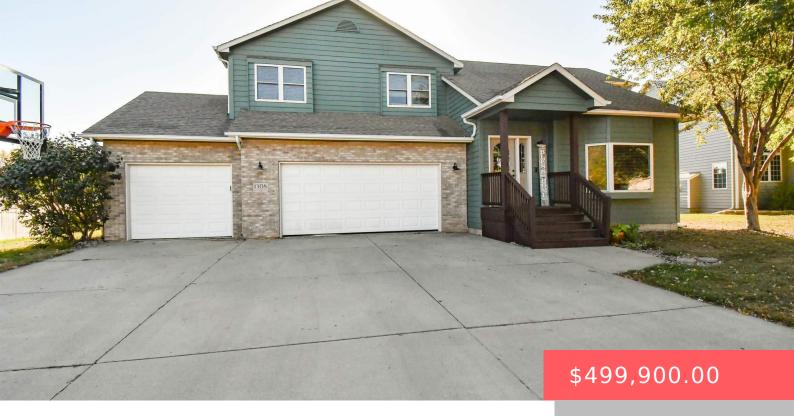

#### 1308 S PARKVIEW BLVD

https://harr-lemme.com

Lot 2 Block 7 Parkview Estates To City Of Brandon

- 5 heds
- 4 baths
- Single Family, Two Story
- None, RESIDENTIAL
- Active, Active Contingent Home, Active-New
- 3228 sq ft

### **Basics**

Category: None, RESIDENTIAL Type: Single Family, Two Story

**Status:** Active, Active - Contingent Home, Active-New **Bedrooms: 5** beds

Bathrooms: 4 baths Total rooms: 14

Floor level: 1230 Area: 3228 sq ft

**Lot size: 11949** sq ft **Year built:** 2000

## **Building Details**

Floor covering: Carpet, Wood Basement: Full

**Exterior material:** Hard Board, Part Brick **Roof:** Shingle Composition

Parking: Attached