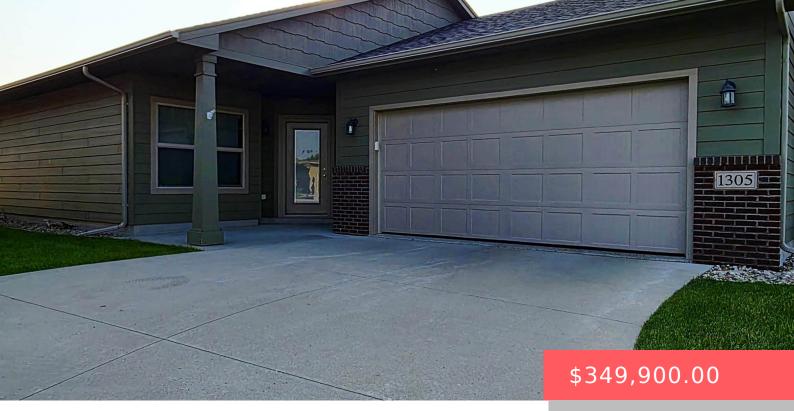

#### **1305 S WHEATLAND AVE**

https://harr-lemme.com

# LOT 12 BLOCK 10 DISCOVERY PARK ADDITION TO THE CITY OF SIOUX FALLS

- 2 heds
- 2 baths
- Ranch, Single Family
- None, RESIDENTIAL
- Active
- 1370 sq ft

#### Basics

Category: None, RESIDENTIAL Status: Active Bathrooms: 2 baths Floor level: 1370 Lot size: 6621 sq ft

Type: Ranch, Single Family Bedrooms: 2 beds Total rooms: 4 Area: 1370 sq ft Year built: 2016

### **Building Details**

Floor covering: Carpet, Laminate, Vinyl Exterior material: Hard Board Parking: Attached Basement: None
Roof: Shingle Composition