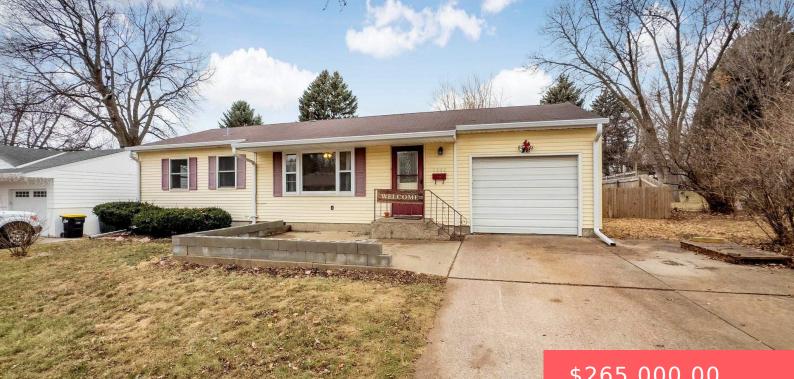

#### **1305 S OLIVE DR**

https://harr-lemme.com

Tabberts Sub Lot 17 Block 6 Hilltop Heights Addn to City of Sioux Falls

- \$265,000.00

#### Basics

Category: None, RESIDENTIAL Status: Active, Active-New Bathrooms: 2 baths Floor level: 888 Lot size: 7924 sq ft Type: Ranch, Single Family Bedrooms: 2 beds Total rooms: 7 Area: 1608 sq ft Year built: 1960