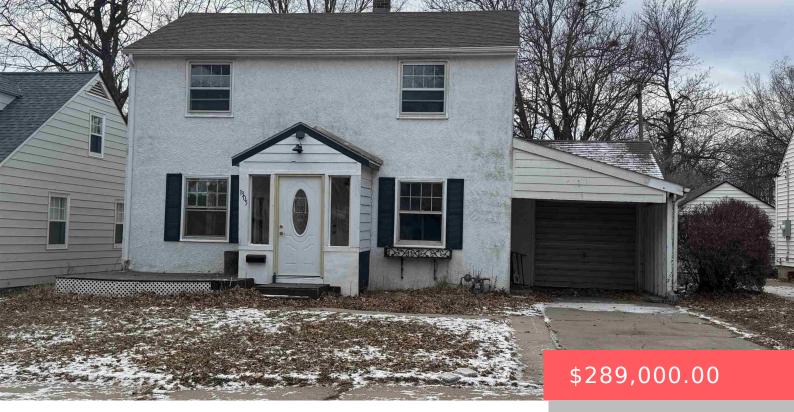

#### **1305 S HAWTHORNE AVE**

https://harr-lemme.com

Lot 3, Blk 14 Rowland 2nd Addition to city of Sioux Falls

- 3 beds
- 2 baths
- Single Family, Two Story
- None, RESIDENTIAL
- Active, Active-New
- 1644 sq ft

#### Basics

Category: None, RESIDENTIAL Status: Active, Active-New Bathrooms: 2 baths Floor level: 628 Lot size: 6534 sq ft Type: Single Family, Two Story Bedrooms: 3 beds Total rooms: 7 Area: 1644 sq ft Year built: 1947

# **Building Details**

Floor covering: Carpet, Laminate Exterior material: Stucco/Drivit Parking: Attached Basement: Full
Roof: Shingle Composition