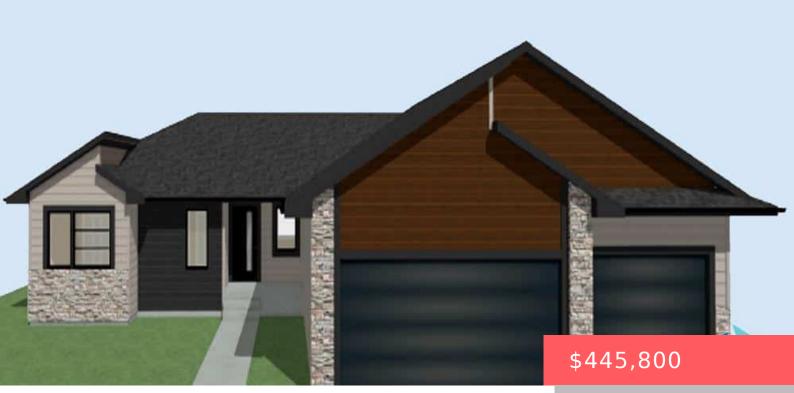

TEA, SD, 57064

https://harr-lemme.com

Lot 18, Block 4 High Pointe Estates 3rd Addition

- 3 beds
- 2 baths
- Ranch, Single Family
- New Construction
   RESIDENTIAL
- Active
- 1276 sq ft

#### Basics

Category: New Construction, RESIDENTIAL Status: Active Bathrooms: 2 baths Floor level: 1276 Lot size: 9750 sq ft Type: Ranch, Single Family Bedrooms: 3 beds Total rooms: 7 Area: 1276 sq ft Year built: 2025

# **Building Details**

Floor covering: Carpet, Tile, Vinyl Exterior material: Hard Board, Stone/Stone Veneer Parking: Attached Basement: Full
Roof: Shingle Composition