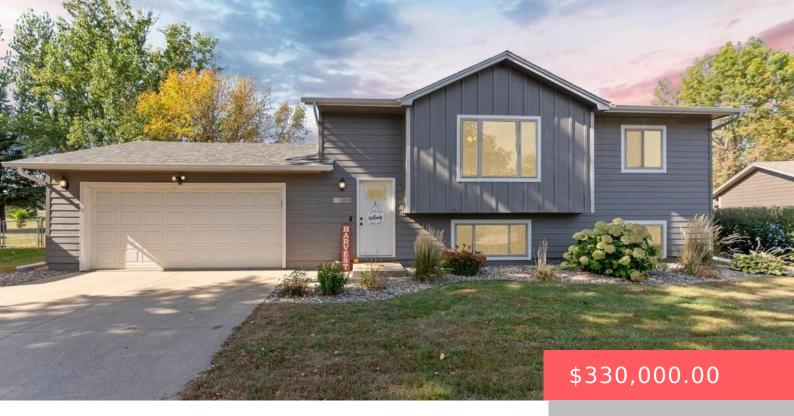

#### **1305 E CUSTER PKWY**

https://harr-lemme.com

Lot 3 Block 1 BRANDON PARK 2ND ADDN TO CITY OF BRANDON

- 1 hods
- 2 baths
- Single Family, Split Foyer
- None, RESIDENTIAL
- Active, Active-New
- 1768 sq ft

#### **Basics**

Category: None, RESIDENTIAL Type: Single Family, Split Foyer

Status: Active, Active-New Bedrooms: 4 beds

Bathrooms: 2 baths Total rooms: 8

Floor level: 968 Area: 1768 sq ft

**Lot size: 15067** sq ft **Year built:** 1986

# **Building Details**

Floor covering: Carpet, Vinyl Basement: Full

**Exterior material:** Cement Hardboard **Roof:** Shingle Composition

Parking: Attached