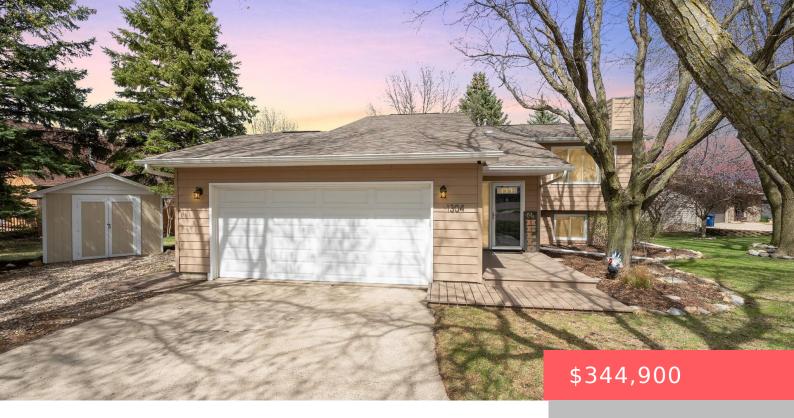

## SIOUX FALLS, SD, 57110

https://harr-lemme.com

REPLAT BLK 5 17 BLOCK 5 ASPEN HILLS ADDN TO CITY OF SIOUX FALLS

- 3 heds
- 2 baths
- Single Family, Split Foyer
- None, RESIDENTIAL
- Active
- 1785 sq ft

#### **Basics**

Category: None, RESIDENTIAL Type: Single Family, Split Foyer

Status: Active Bedrooms: 3 beds

**Bathrooms: 2** baths **Total rooms:** 6

**Floor level:** 1065 **Area:** 1785 sq ft

**Lot size: 10045** sq ft **Year built:** 1985

## **Building Details**

Floor covering: Carpet, Laminate, Tile Basement: Full

**Exterior material:** Hard Board, Part Brick **Roof:** Shingle Composition

Parking: Attached