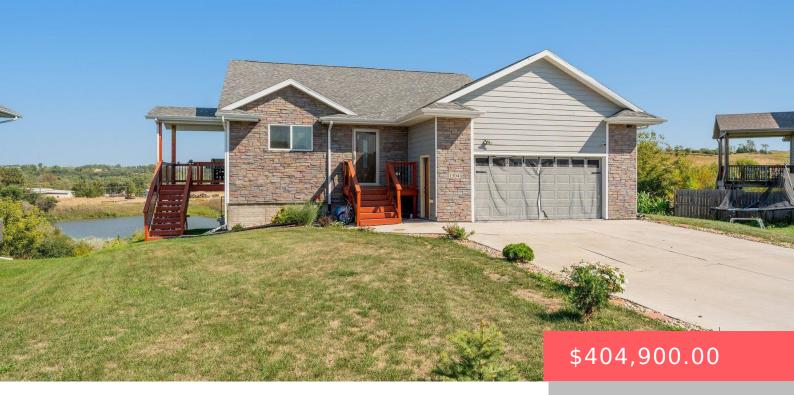

#### **1304 N ARCHER DR**

https://harr-lemme.com

Lot 11, Blk 1 - Timberline Estates 2nd Addition

- 4 beds
- 3 baths
- Ranch, Single Family
- None, RESIDENTIAL
- Active, Active-New
- 2328 sq ft

#### Basics

Category: None, RESIDENTIAL Status: Active, Active-New Bathrooms: 3 baths Floor level: 1192 Lot size: 14746 sq ft Type: Ranch, Single Family Bedrooms: 4 beds Total rooms: 8 Area: 2328 sq ft Year built: 2021

# **Building Details**

Floor covering: Carpet, Tile, Vinyl Exterior material: Hard Board, Part Brick Parking: Attached Basement: Full Roof: Shingle Composition