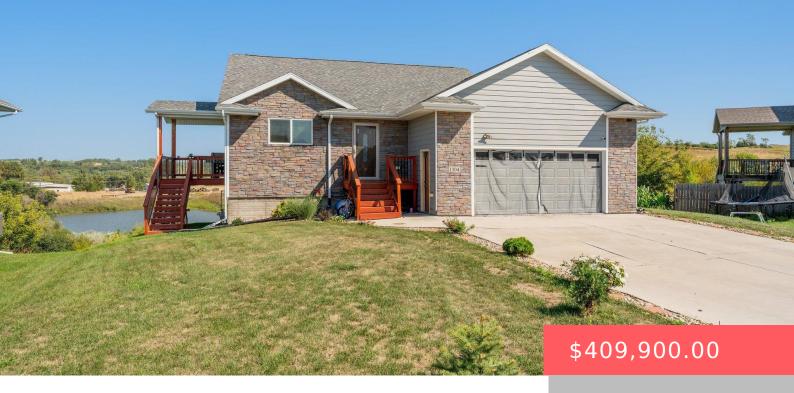

#### 1304 N ARCHER DR

https://harr-lemme.com

Lot 11, Blk 1 - Timberline Estates 2nd Addition

- 4 heds
- 3 baths
- Ranch, Single Family
- None, RESIDENTIAL
- Active. Active-New
- 2328 sq ft

#### **Basics**

Category: None, RESIDENTIAL Type: Ranch, Single Family

Status: Active, Active-New Bedrooms: 4 beds

Bathrooms: 3 baths Total rooms: 8

Floor level: 1192 Area: 2328 sq ft

**Lot size: 14746** sq ft **Year built:** 2021

## **Building Details**

Floor covering: Carpet, Tile, Vinyl Basement: Full

**Exterior material:** Hard Board, Part Brick **Roof:** Shingle Composition

Parking: Attached