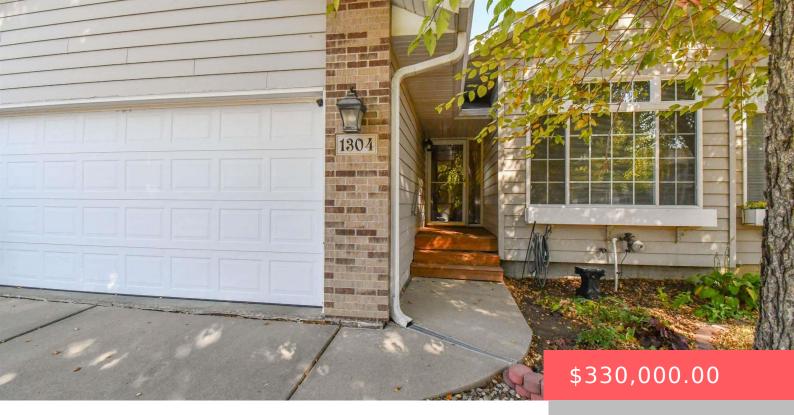

### **1304 E NORTHSTAR LN**

https://harr-lemme.com

S.F. - JUDEE ESTATES TRACT A OF LOT 4 - BLK 1

- 3 hads
- 2 baths
- Ranch, Twin Home
- None, RESIDENTIAL
- Active-New
- 1873 sq ft

#### **Basics**

Category: None, RESIDENTIAL Type: Ranch, Twin Home

Status: Active-New Bedrooms: 3 beds

Bathrooms: 2 baths Total rooms: 8

**Floor level:** 1052 **Area: 1873** sq ft

**Lot size: 6621** sq ft **Year built:** 1999

## **Building Details**

Floor covering: Carpet, Vinyl, Wood Basement: Full

**Exterior material:** Part Brick **Roof:** Shingle Composition

Parking: Attached