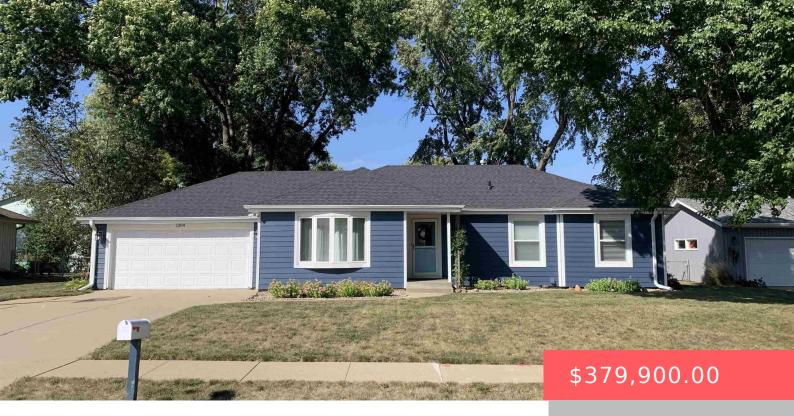

#### **1304 E CRESTVIEW DR**

https://harr-lemme.com

Lot 11, Block 1 Crestview Addition to the City of Sioux Falls

- 3 hads
- 2 baths
- Ranch, Single Family
- None, RESIDENTIAL
- Active. Active-New
- 2450 sq ft

#### **Basics**

Category: None, RESIDENTIAL Type: Ranch, Single Family

Status: Active, Active-New Bedrooms: 3 beds

Bathrooms: 2 baths Total rooms: 10

**Floor level:** 1550 **Area: 2450** sq ft

**Lot size: 9600** sq ft **Year built:** 1967