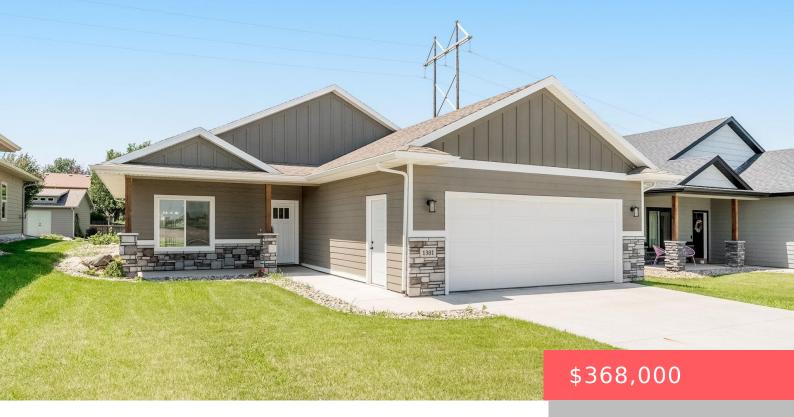

# SIOUX FALLS, SD, 57110

https://harr-lemme.com

Lot 19 Block 2

Jim Costello

- 2 heds
- 2 baths
- Ranch, Single Family
- None, RESIDENTIAL
- Active
- 1438 sq ft

#### **Basics**

Category: None, RESIDENTIAL Type: Ranch, Single Family

Status: Active Bedrooms: 2 beds

**Bathrooms: 2** baths **Total rooms:** 7

**Lot size: 9359** sq ft **Year built:** 2022

# **Building Details**

Floor covering: Carpet, Laminate, Vinyl Basement: None

**Exterior material:** Cement Hardboard, Hard Board, Stone/Stone **Roof:** Shingle Composition

Veneer

Parking: Attached