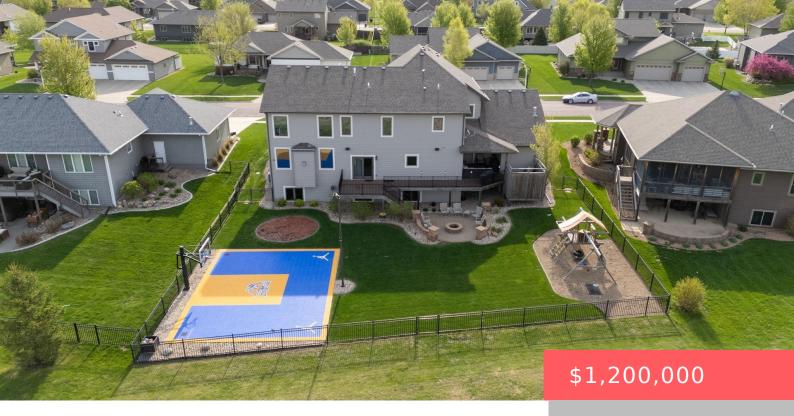

## SIOUX FALLS, SD, 57106

https://harr-lemme.com

Lot 6 Block 4 MEMORIAL PARK ESTATES ADDN TO CITY OF SIOUX FALLS

- 7 hads
- 4 haths
- Single Family, Two Story
- None, RESIDENTIAL
- Active
- 4769 sq ft

#### **Basics**

Category: None, RESIDENTIAL Type: Single Family, Two Story

Status: Active Bedrooms: 7 beds

Bathrooms: 4 baths Total rooms: 14

**Floor level:** 1582 **Area: 4769** sq ft

**Lot size: 14048** sq ft **Year built:** 2013

### **Building Details**

Floor covering: Carpet, Tile, Wood Basement: Full

**Exterior material:** Hard Board, Stone/Stone Veneer **Roof:** Shingle Composition

Parking: Attached

#### **Amenities & Features**

**Features:** 3+ Bedrooms Same Level, Master Bath, Pre-Wired Surround Sound, Soaker Tub, Tray Ceiling, Vaulted Ceiling, Wet Bar