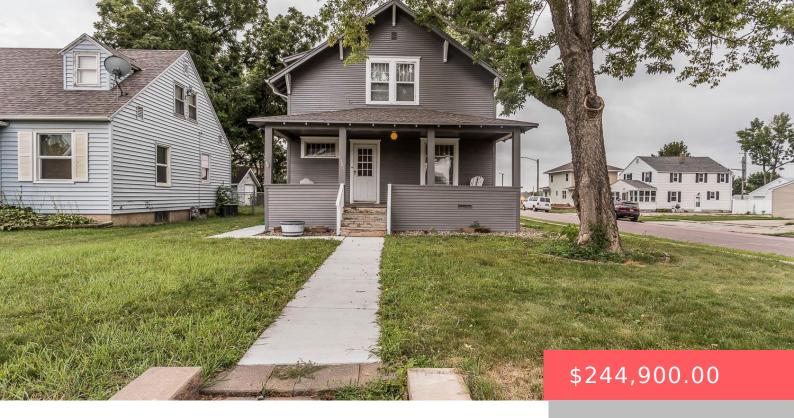

1301 E 8TH ST

https://harr-lemme.com

Lot 6, Block 8, Looks Subdivision

- 3 beds
- 2 baths
- 1.5 Story, Single Family
- None, RESIDENTIAL
- Active, Active-New
- 1746 sq ft

#### Basics

Category: None, RESIDENTIAL Status: Active, Active-New Bathrooms: 2 baths Floor level: 960 Lot size: 5545 sq ft Type: 1.5 Story, Single Family Bedrooms: 3 beds Total rooms: 10 Area: 1746 sq ft Year built: 1923