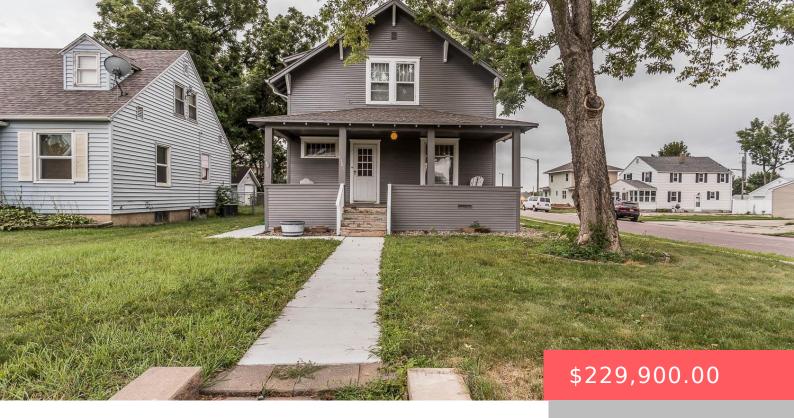

1301 E 8TH ST

https://harr-lemme.com

Lot 6, Block 8, Looks Subdivision

- 3 beds
- 2 baths
- 1.5 Story, Single Family
- None, RESIDENTIAL
- Active, Active-New
- 1746 sq ft

#### Basics

Category: None, RESIDENTIAL Status: Active, Active-New Bathrooms: 2 baths Floor level: 960 Lot size: 5545 sq ft Type: 1.5 Story, Single Family Bedrooms: 3 beds Total rooms: 10 Area: 1746 sq ft Year built: 1923