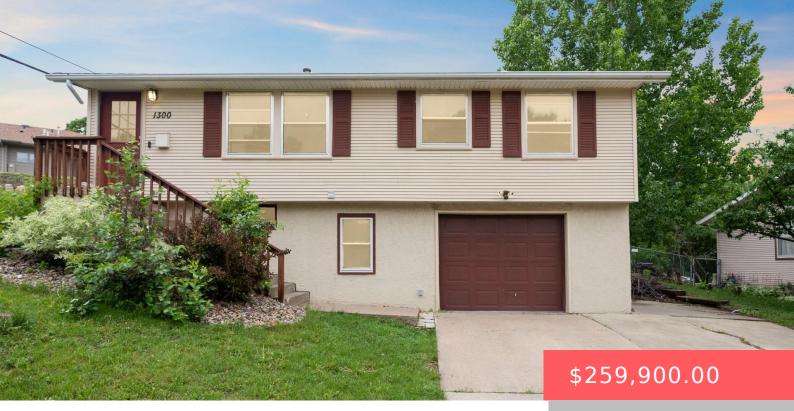

**1300 S POINT DR** 

https://harr-lemme.com

Lot 8 Block 13 Hilltop Heights

- 3 beds
- 2 baths
- Ranch, Single Family
- None, RESIDENTIAL
- Active
- 1488 sq ft

#### Basics

Category: None, RESIDENTIAL Status: Active Bathrooms: 2 baths Floor level: 988 Lot size: 7595 sq ft Type: Ranch, Single Family Bedrooms: 3 beds Total rooms: 7 Area: 1488 sq ft Year built: 1964

## **Building Details**

Floor covering: Carpet, Tile, Vinyl, Wood Exterior material: Vinyl Parking: Tuck Under Basement: Full
Roof: Shingle Composition