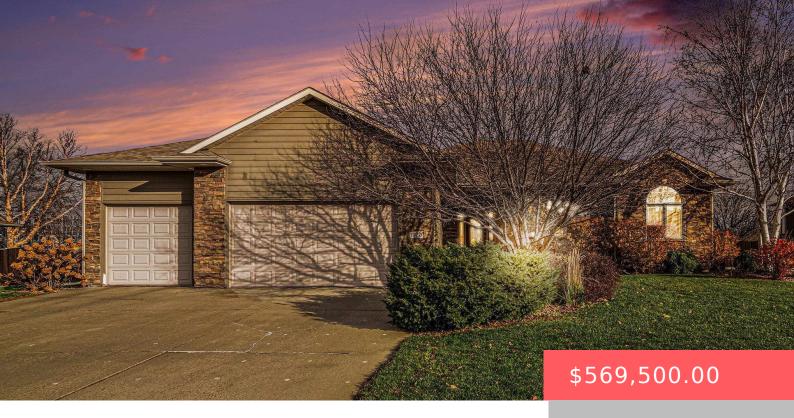

#### 1300 S LINDENWALD DR

https://harr-lemme.com

Lot 10 Block 10 Memorial Park Estates Addn To City Of Sioux Falls

- 6 heds
- 3 baths
- Ranch, Single Family
- None, RESIDENTIAL
- Active. Active-New
- 2959 sq ft

#### **Basics**

Category: None, RESIDENTIAL Type: Ranch, Single Family

**Status:** Active, Active-New **Bedrooms: 6** beds

**Bathrooms: 3** baths **Total rooms: 1**5

Floor level: 1644 Area: 2959 sq ft

**Lot size: 17921** sq ft **Year built:** 2006