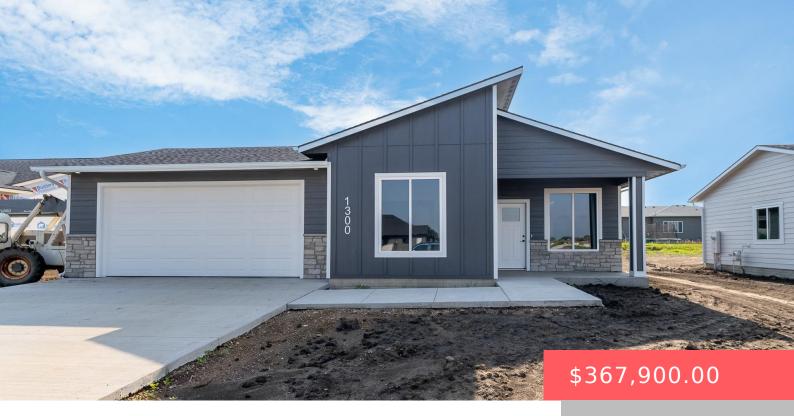

#### **1300 N TITAN AVE**

https://harr-lemme.com

Lot 12 Block 3 of GC Estates Addition

- 3 heds
- 2 baths
- Ranch, Single Family
- New Construction, RESIDENTIAL
- Active, Active Contingent Home, Active-New
- 1144 sq f

#### **Basics**

Category: New Construction, RESIDENTIAL Type: Ranch, Single Family

**Status:** Active, Active - Contingent Home, Active-New **Bedrooms: 3** beds

Bathrooms: 2 baths Total rooms: 6

Floor level: 1144 Area: 1144 sq ft

**Lot size: 9100** sq ft **Year built:** 2024

# **Building Details**

Floor covering: Carpet, Laminate Basement: None

**Exterior material:** Hard Board, Stone/Stone Veneer **Roof:** Shingle Composition

Parking: Attached