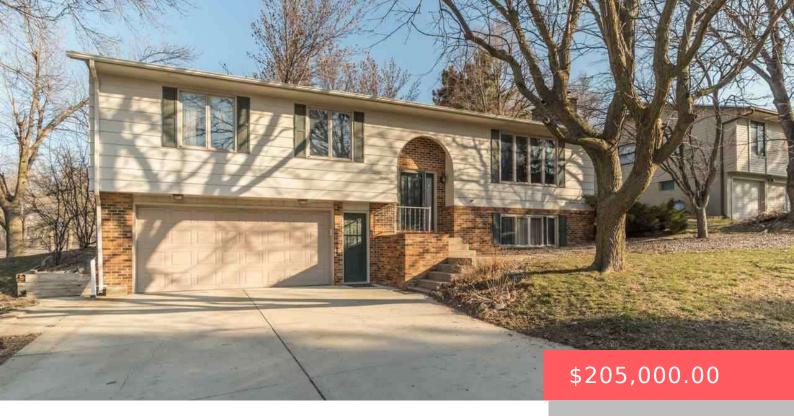

#### **1300 E PONDEROSA DR**

https://harr-lemme.com

Crestview Addn to the City of Sioux Falls Lot 12 Blk 15 Sect 34

- 3 hads
- 3 baths
- Single Family, Split Foyer
- None, RESIDENTIAL
- Sold
- 1959 sq ft

#### **Basics**

Category: None, RESIDENTIAL Type: Single Family, Split Foyer

Status: Sold Bedrooms: 3 beds

**Bathrooms: 3** baths **Total rooms:** 9

**Floor level:** 1288 **Area:** 1959 sq ft

**Lot size: 10450** sq ft **Year built:** 1977

# **Building Details**

Floor covering: Carpet, Ceramic, Tile, Vinyl Basement: Partial

**Exterior material:** Concrete Block, Hard Board, Part Brick **Roof:** Shingle Composition

Parking: Attached, Tuck Under