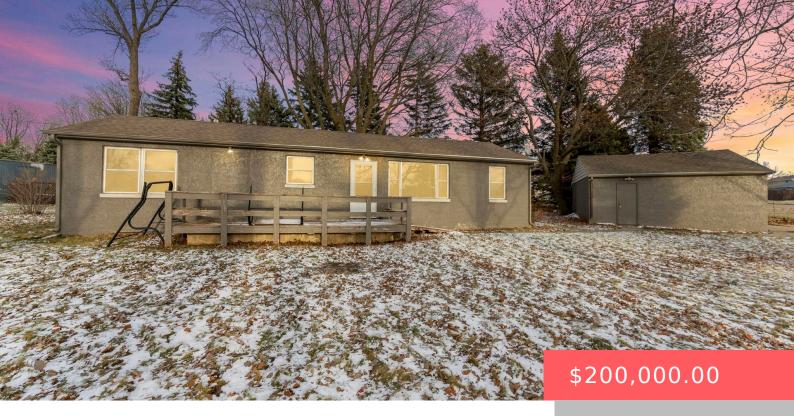

#### 1300 E 72ND ST N

https://harr-lemme.com

S 170 ft E 110 ft Co Aud Sub Tract 2, SW 1/4 22-102-49 Mapleton Township

- 3 heds
- 1 bath
- Ranch, Single Family
- Outside City Limits, RESIDENTIAL
- Active
- 1092 sq ft

#### **Basics**

Category: Outside City Limits, RESIDENTIAL Type: Ranch, Single Family

Status: Active Bedrooms: 3 beds

Bathrooms: 1 bath

Floor level: 1092

Area: 1092 sq ft

**Lot size: 18700** sq ft **Year built:** 1949

## **Building Details**

Floor covering: Carpet, Tile, Vinyl Basement: None

**Exterior material:** Concrete Block, Stucco/Drivit **Roof:** Shingle Composition

Parking: Detached