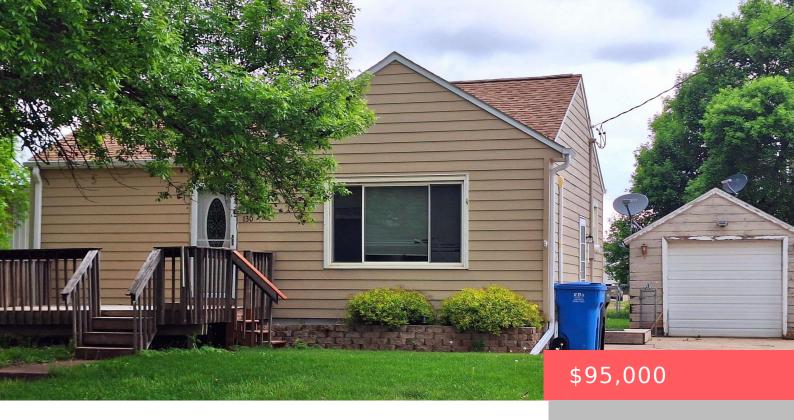

**SALEM, SD, 57058** 

https://harr-lemme.com

Lot 2 Blk 1 Drake Add

- 2 beds
- 1 bath
- Ranch, Single Family
- None, RESIDENTIAL
- Active
- 1075 sq ft

#### **Basics**

Category: None, RESIDENTIAL Type: Ranch, Single Family

Status: Active Bedrooms: 2 beds

Bathrooms: 1 bath

Floor level: 775

Area: 1075 sq ft

**Lot size: 11250** sq ft **Year built:** 1952