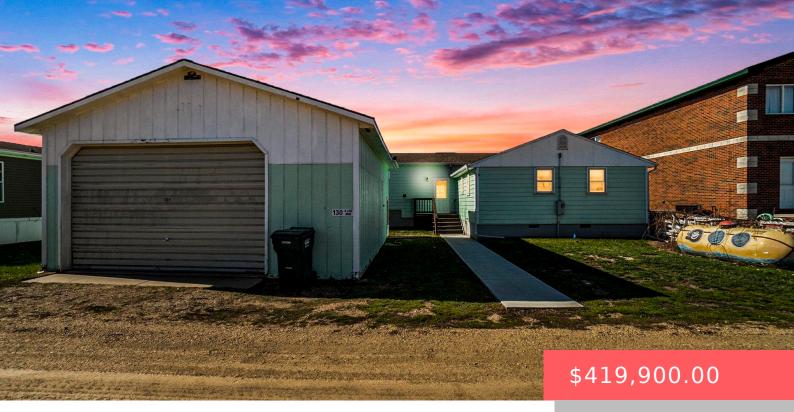

#### 130 N LAKE DR

https://harr-lemme.com

lot 27,27A & 28 Stone Ridge ResortSubdivision

- 3 beds
- 2 baths
- Ranch, Single Family
- Lake, RESIDENTIAI
- Active, Active Contingent
  Misc Active-New
- 1336 sq ft

#### Basics

Category: Lake, RESIDENTIAL Status: Active, Active - Contingent Misc, Active-New Bathrooms: 2 baths Floor level: 1336 Lot size: 9891 sq ft Type: Ranch, Single Family Bedrooms: 3 beds Total rooms: 6 Area: 1336 sq ft Year built: 1950

# **Building Details**

Floor covering: Carpet, Heated, Tile, Vinyl Exterior material: Hard Board Parking: Detached Basement: Crawl Space Roof: Shingle Composition