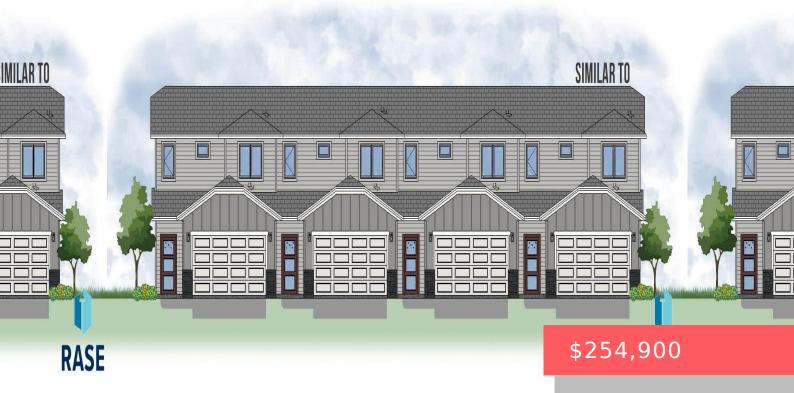

#### 1271 N MARION RD

https://harr-lemme.com

Unit #71, Lot 2, Block 29 of Aspen Heights Addition to Sioux Falls, Minnehaha County, SD

- 2 beds
- 2 baths
- Condominium. Two Story
- New Construction, RESIDENTIAL
- Active-New
- 1312 sa ft

#### **Basics**

Category: New Construction, RESIDENTIAL Type: Condominium, Two Story

Status: Active-New Bedrooms: 2 beds

Bathrooms: 2 baths Total rooms: 6

Floor level: 649 Area: 1312 sq ft

Lot size: 0 sq ft Year built: 2022

## **Building Details**

Floor covering: Carpet, Vinyl Basement: None

**Exterior material:** Cement Hardboard **Roof:** Shingle Composition

Parking: Attached