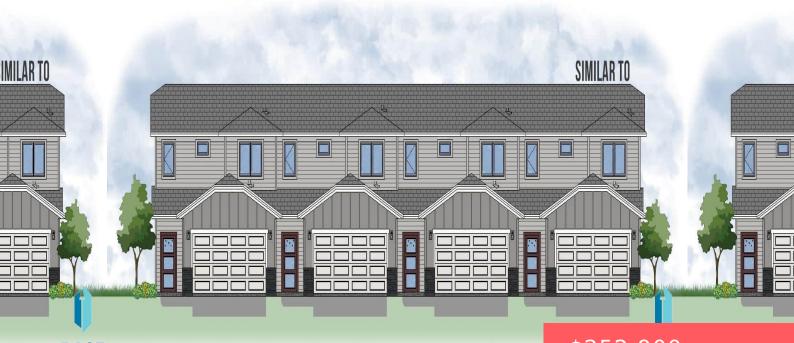

# RASE

**1271 N MARION RD** 

https://harr-lemme.com

Unit #72, Lot 2, Block 29 of Aspen Heights Addition to Sioux Falls, Minnehaha County, SD

### \$252,900

- 2 beds
- 2 baths
- Condominium, Two Story
- New Construction,
- RESIDENTIAL
- Active-New
- 1312 sq ft

#### Basics

Category: New Construction, RESIDENTIAL Status: Active-New Bathrooms: 2 baths Floor level: 649 Lot size: 0 sq ft Type: Condominium, Two Story Bedrooms: 2 beds Total rooms: 6 Area: 1312 sq ft Year built: 2022

## **Building Details**

Floor covering: Carpet, Vinyl Exterior material: Cement Hardboard Parking: Attached Basement: None Roof: Shingle Composition