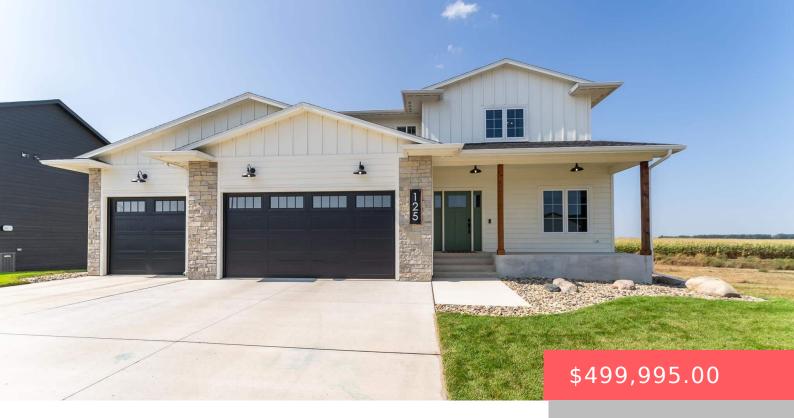

#### **125 SKYLINE DR**

https://harr-lemme.com

LOT 3 BLOCK 1 VALLEY VIEW ADDN CITY OF VALLEY SPRINGS

- 3 heds
- 3 haths
- Single Family, Two Story
- None, RESIDENTIAL
- Active, Active-New
- 2026 sq ft

#### **Basics**

Category: None, RESIDENTIAL Type: Single Family, Two Story

Status: Active, Active-New Bedrooms: 3 beds

Bathrooms: 3 baths Total rooms: 7

Floor level: 1022 Area: 2026 sq ft

**Lot size: 10232** sq ft **Year built:** 2022

# **Building Details**

Floor covering: Carpet, Vinyl Basement: Full

**Exterior material:** Stone/Stone Veneer, Wood **Roof:** Shingle Composition

Parking: Attached