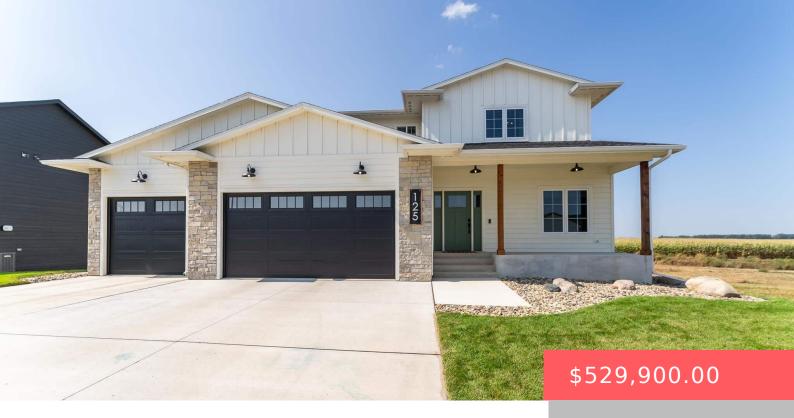

#### **125 SKYLINE DR**

https://harr-lemme.com

LOT 3 BLOCK 1 VALLEY VIEW ADDN CITY OF VALLEY SPRINGS

- 3 heds
- 3 haths
- Single Family, Two Story
- None, RESIDENTIAL
- Active, Active-New
- 2026 sq ft

#### **Basics**

Category: None, RESIDENTIAL Type: Single Family, Two Story

Status: Active, Active-New Bedrooms: 3 beds

**Bathrooms: 3** baths **Total rooms:** 7

Floor level: 1022 Area: 2026 sq ft

**Lot size: 10232** sq ft **Year built: 2022** 

# **Building Details**

Floor covering: Carpet, Vinyl, Wood Basement: Full

**Exterior material:** Stone/Stone Veneer, Wood **Roof:** Shingle Composition

Parking: Attached