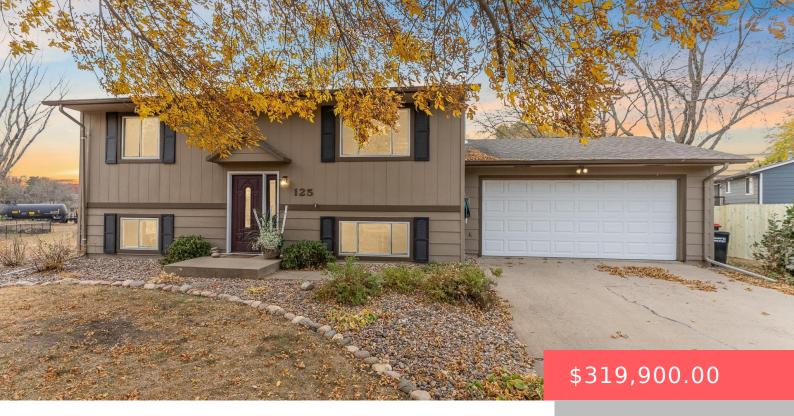

#### 125 S ROBIN DR

https://harr-lemme.com

REPLAT OF LOT 8A 8B BLOCK 3 ABRAHAMS SUBD OF E M LEE`S SUBD TR 4 NW SW 34-102- 48 BRANDON

- 3 heds
- 2 baths
- Single Family, Split Fover
- None, RESIDENTIAL
- Active, Active Contingent Misc. Active-New
- 1534 sq ft

#### **Basics**

Category: None, RESIDENTIAL Type: Single Family, Split Foyer

**Status:** Active, Active - Contingent Misc, Active-New **Bedrooms: 3** beds

Bathrooms: 2 baths Total rooms: 7

Floor level: 884 Area: 1534 sq ft

**Lot size: 21009** sq ft **Year built:** 1979

## **Building Details**

Floor covering: Carpet, Laminate, Tile Basement: Full

**Exterior material:** Hard Board **Roof:** Shingle Composition **Parking:** Attached, Detached