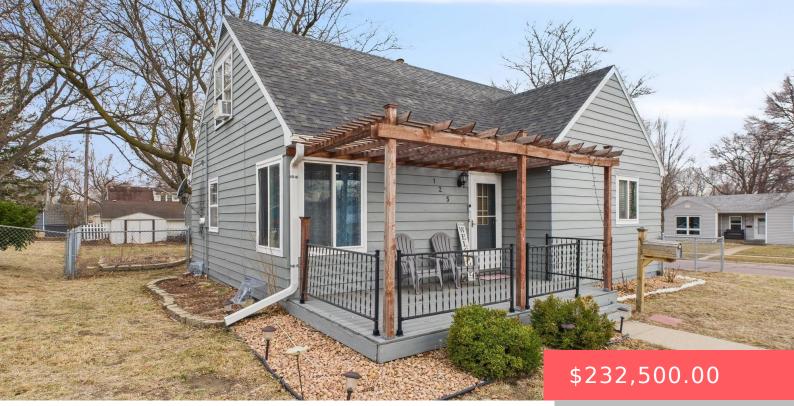

### **125 N LOWELL AVE**

https://harr-lemme.com

#### CO AUD SUB SE1/4 LOT 3615-101-49 SIOUX FALLS CITY UNPLATTED

- 3 beds
- 2 baths
- 1.5 Story, Single Family
- None, RESIDENTIAI
- Active Contingent Misc,
- 1472 co ft

### Basics

Category: None, RESIDENTIAL Status: Active - Contingent Misc, Active-New Bathrooms: 2 baths Floor level: 832 Lot size: 7980 sq ft Type: 1.5 Story, Single Family Bedrooms: 3 beds Total rooms: 8 Area: 1472 sq ft Year built: 1955

# **Building Details**

Floor covering: Carpet, Tile, Vinyl, Wood Exterior material: Wood Parking: Detached Basement: Full
Roof: Shingle Composition