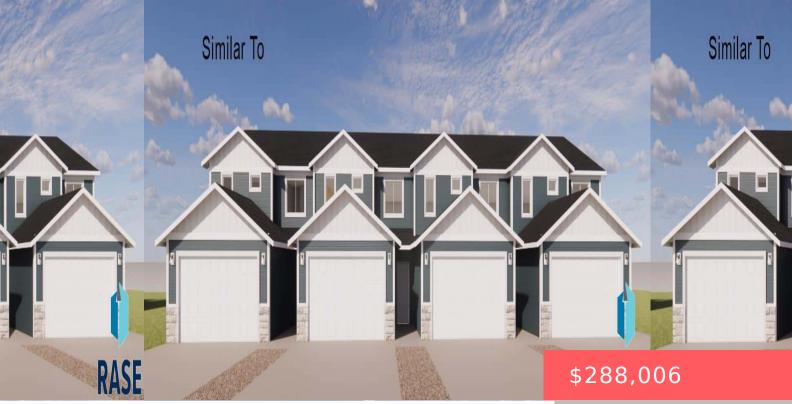

#### **1249 N MARION RD**

https://harr-lemme.com

Unit #61, Lot 2, Block 29 of Aspen Heights Addition to Sioux Falls, Minnehaha County, SD

- 3 baths
- Condominium, Two Story
- New Construction, RESIDENTIAL
- Active-New
- 1465 sq ft

#### Basics

Category: New Construction, RESIDENTIAL Status: Active-New Bathrooms: 3 baths Floor level: 658 Lot size: 0 sq ft Type: Condominium, Two Story Bedrooms: 3 beds Total rooms: 8 Area: 1465 sq ft Year built: 2022