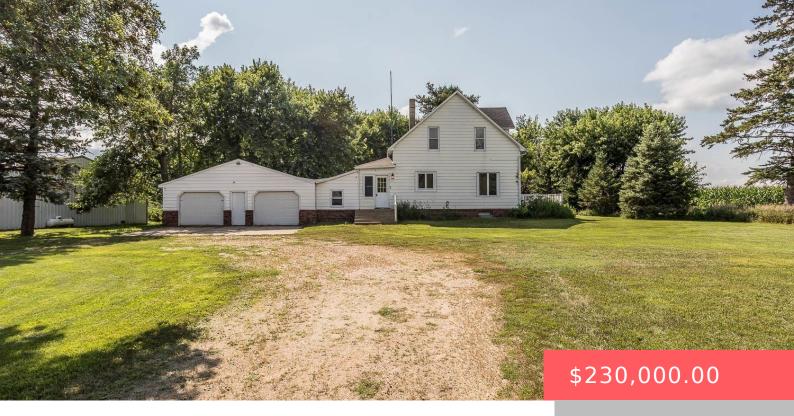

#### 1243 MN 23 HWY

https://harr-lemme.com

14.54 ACRES COM 1080 FT E OF NW COR SW4 RUN W 1080 FT S 1184 FT NE ALONG G N RY

- 3 heds
- 2 baths
- 1.5 Story, Single Family
- Outside City Limits, RESIDENTIAL
- Active Active-New
- 1247 sa ft

### **Basics**

Category: Outside City Limits, RESIDENTIAL Type: 1.5 Story, Single Family

Status: Active, Active-New Bedrooms: 3 beds

Bathrooms: 2 baths Total rooms: 10

**Floor level:** 921 **Area: 1247** sq ft

**Lot size: 633362** sq ft **Year built:** 1918

# **Building Details**

Floor covering: Carpet, Vinyl Basement: Full

**Exterior material:** Metal, Part Brick **Roof:** Shingle Composition

Parking: Attached