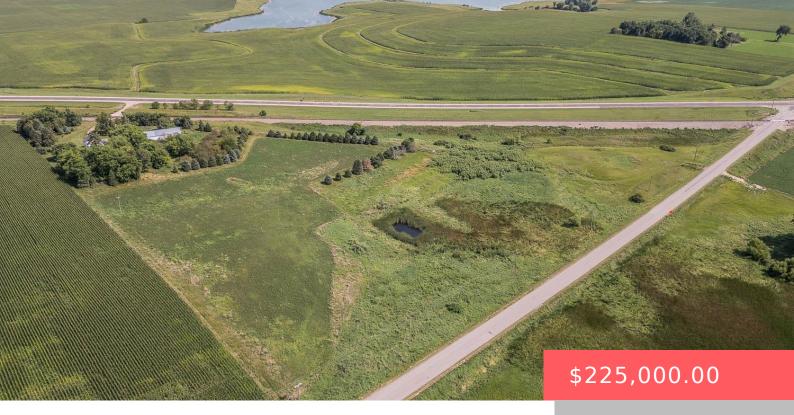

#### 1243 MN 23 HWY

https://harr-lemme.com

14.54 ACRES COM 1080 FT E OF NW COR SW4 RUN W 1080 FT S 1184 FT NE ALONG G N RY

- 3 heds
- 2 baths
- 1.5 Story, Single Family
- Outside City Limits RESIDENTIAL
- Active, Active-New
- · 1247 sq ft

#### **Basics**

Category: Outside City Limits, RESIDENTIAL Type: 1.5 Story, Single Family

Status: Active, Active-New Bedrooms: 3 beds

Bathrooms: 2 baths Total rooms: 10

Floor level: 921 Area: 1247 sq ft

**Lot size: 633362** sq ft **Year built:** 1918