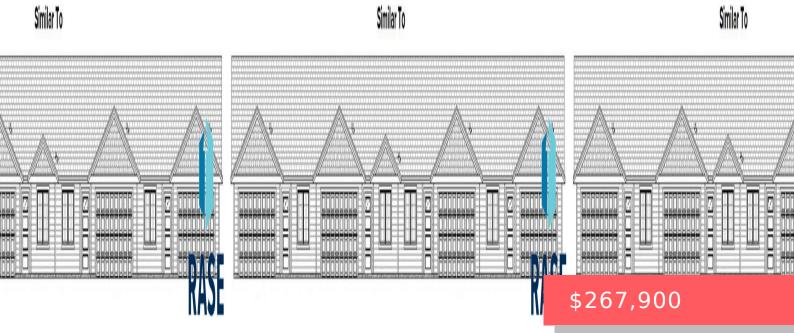

#### 1233 N MARION RD

https://harr-lemme.com

Unit #55, Lot 2, Block 29 of Aspen Heights Addition to Sioux Falls, Minnehaha County, SD

- 2 heds
- 2 baths
- Condominium, Ranch
- New Construction, RESIDENTIAL
- Active. Active-New
- 1130 sa ft

#### **Basics**

Category: New Construction, RESIDENTIAL Type: Condominium, Ranch

Status: Active, Active-New Bedrooms: 2 beds

Bathrooms: 2 baths Total rooms: 5

**Floor level:** 1130 Area: **1130** sq ft

**Lot size: 0** sq ft **Year built:** 2022

## **Building Details**

Floor covering: Carpet, Laminate Basement: None

**Exterior material:** Cement Hardboard **Roof:** Shingle Composition

Parking: Attached